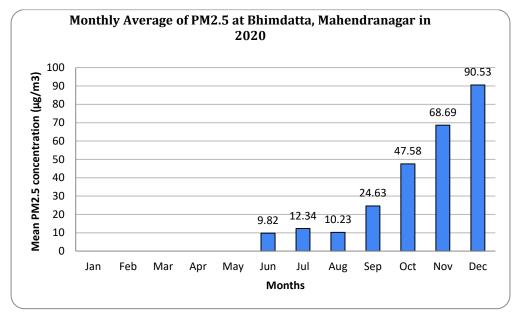

#### Monthly average of PM<sub>2.5</sub>

The highest and the lowest monthly average of  $PM_{2.5}$  was found during December (90.53  $\mu g/m^3$ ) and June (9.82  $\mu g/m^3$ ) respectively.

Figure 10: Monthly Average of PM<sub>2.5</sub>