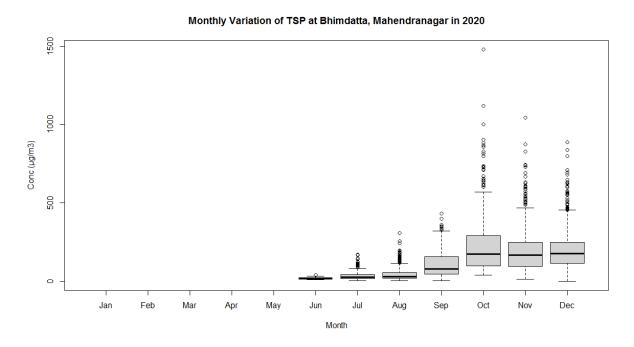

## **Monthly variation of TSP**

Variation in concentration of TSP was found more during October and low during June.

Figure 25: Monthly Variation of TSP.