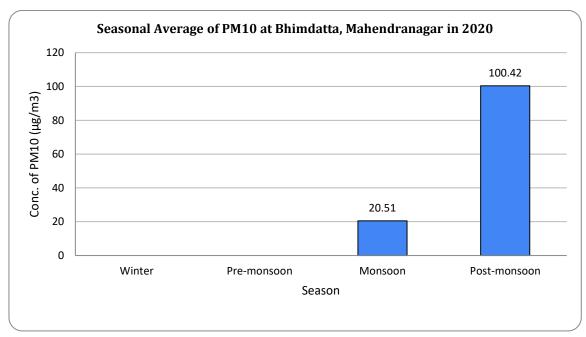

#### Seasonal variation of average PM<sub>10</sub> concentration:

Ambient concentration of average  $PM_{10}$  during monsoon and post-monsoon can be shown in the figure below. The concentration of  $PM_{10}$  was found higher during post monsoon (100.42 µg/m³) than monsoon season (20.51 µg/m³).

#### Figure 19: Seasonal variation of PM<sub>10</sub>.