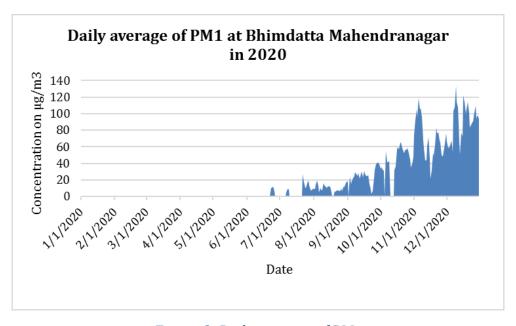

#### Daily average of PM<sub>1</sub>:

Daily average concentration of  $PM_1$  was high during December and was found low during August.

Figure 3: Daily average of PM<sub>1</sub>