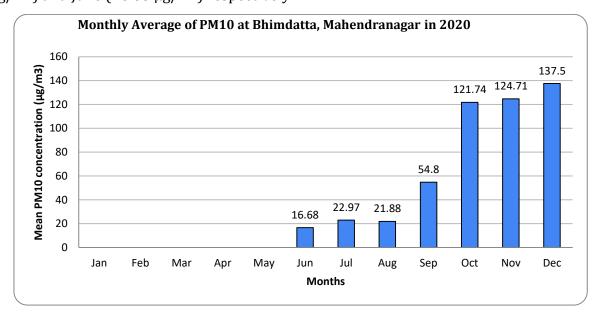

#### Monthly average of PM<sub>10</sub>

The highest and the lowest monthly average of PM<sub>2.5</sub> was found during December (137.5  $\mu$ g/m<sup>3</sup>) and June (16.68  $\mu$ g/m<sup>3</sup>) respectively.

Figure 17: Monthly average of Pm<sub>10</sub>