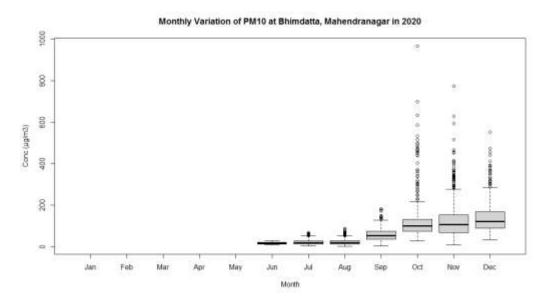

## Monthly variation of PM10

Variation in concentration of  $PM_{10}$  was found more during November and low during June.

Figure 18: Monthly Variation of PM<sub>10</sub>