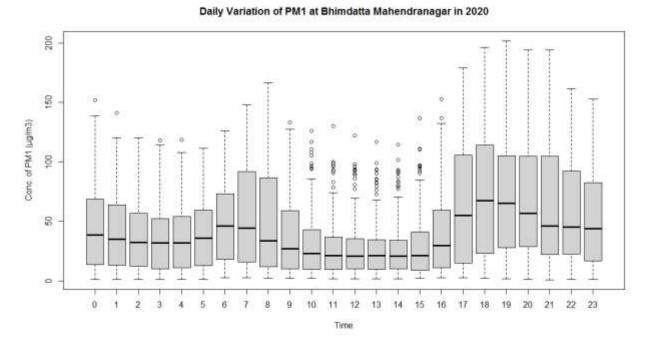

#### Diurnal variation of average PM<sub>1</sub> concentration

The diurnal variation of average  $PM_1$  concentrations can be shown in the figure below. The variation in  $PM_1$  concentration was high at around 5-6 pm and low at 12 to 2 pm.

Figure 7: Diurnal variation of PM<sub>1</sub>