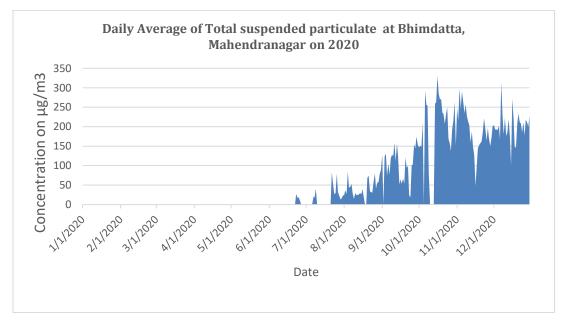

#### Daily average of TSP:

Daily average concentration of TSP was high during November and December and was found low during July and August.

Figure 23: Daily average of TSP