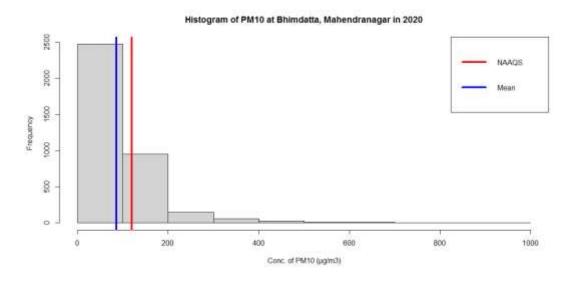

#### Annual average of PM<sub>10</sub>

The annual average of PM10 at Bhimdatta station was found to be  $84.93~\mu g/m^3$ . Histogram of hourly average PM10 is shown in the figure below.

Figure 15: Histogram for the ambient concentration of PM<sub>10</sub>.