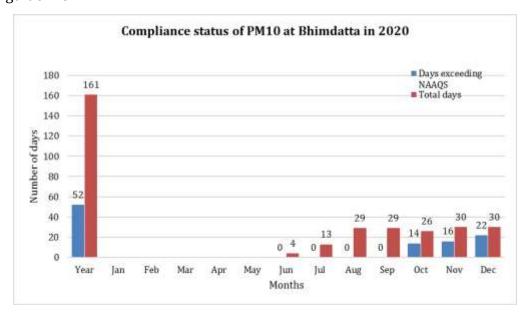

## Compliance status of PM<sub>10</sub>

The total days of  $PM_{10}$  monitored in the year 2020 counts 161, of which 24 days exceed the NAAQS guideline.

Figure 21: Compliance status of PM<sub>10</sub>