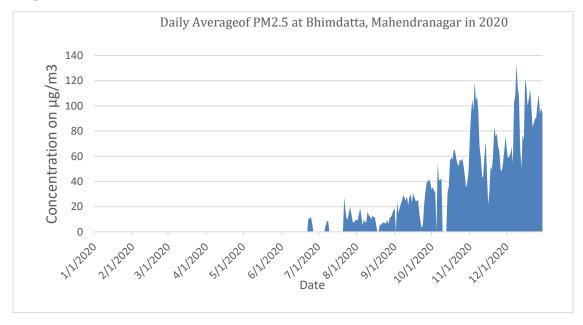

#### Daily average of PM<sub>2.5</sub>:

Daily average concentration of  $PM_{2.5}$  was high during December and was found low during August.

Figure 9: Daily average of PM<sub>2.5</sub>