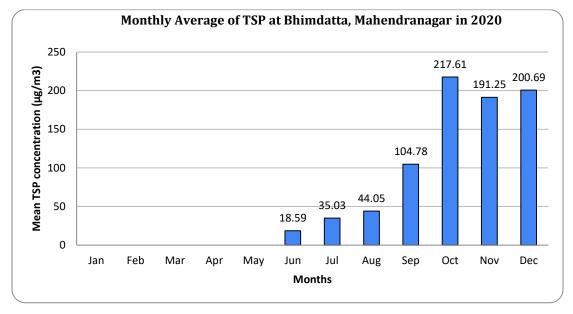

# Monthly average of TSP

The highest and the lowest monthly average of  $PM_{2.5}$  was found during October (217.61  $\mu g/m^3$ ) and June (18.59  $\mu g/m^3$ ) respectively.

Figure 24: Monthly Average of TSP