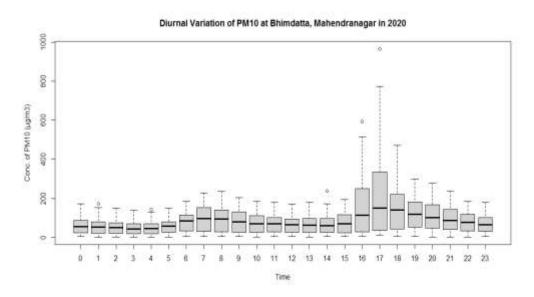

# Diurnal variation of average $PM_{10}$ concentration

The diurnal variation of average  $PM_{10}$  concentrations can be shown in the figure below. The variation in  $PM_{10}$  concentration was high at around 5 pm and low at 2 to 3 am.

Figure 20: Diurnal variation of PM<sub>10</sub> concentration