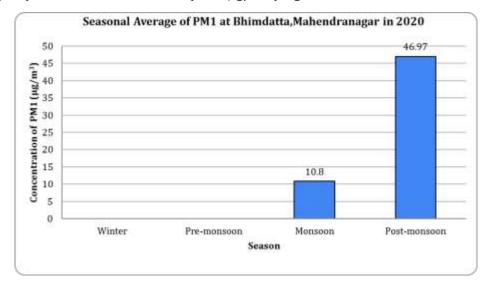

#### Seasonal variation of average PM<sub>1</sub> concentration

Ambient concentration of average  $PM_1$  during monsoon and post-monsoon as shown in the figure Figure 12 below. The concentration of  $PM_1$  was found higher during post monsoon (46.97 µg/m³) than monsoon season (10.8 µg/m³) Figure 12: Seasonal variation of  $PM_{2.5}$ .

Figure 6: Seasonal variation of PM<sub>1</sub>