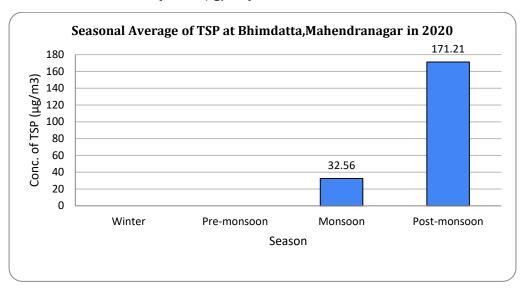

#### Seasonal variation of average TSP concentration

Ambient concentration of average TSP during monsoon and post-monsoon as shown in the figure below. The concentration of TSP was found higher during post monsoon (171.2  $\mu g/m^3$ ) than monsoon season (32.56  $\mu g/m^3$ ).