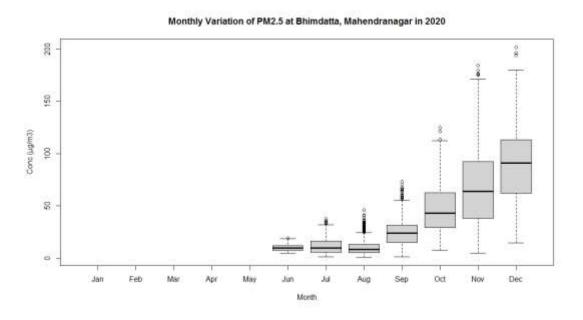

#### Monthly variation of PM2.5

Variation in concentration of  $PM_{2.5}$  was found more during November and December whereas low during June.

Figure 11: Monthly Variation of PM<sub>2.5</sub>