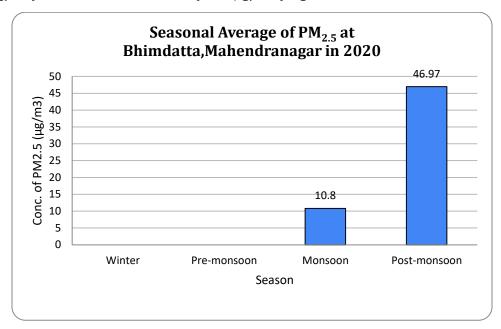

#### Seasonal variation of average PM<sub>2.5</sub> concentration

Ambient concentration of average  $PM_{2.5}$  during monsoon and post-monsoon can be shown in the Figure 12 below. The concentration of  $PM_{2.5}$  was found higher during post monsoon (46.97 µg/m³) than monsoon season (10.8 µg/m³) Figure 12: Seasonal variation of  $PM_{2.5}$ .