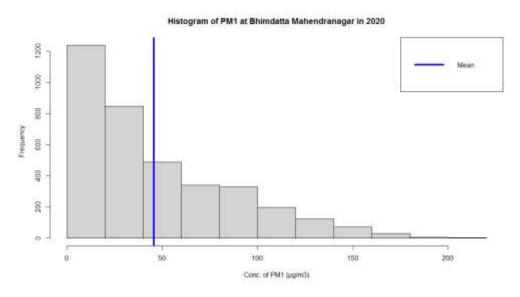

#### Annual average of PM<sub>1</sub>

The annual average of PM1 at Bhimdatta station was found to be  $45.16 \,\mu g/m^3$ . Histogram of hourly average PM1 is shown in the figure below.

Figure 2: Histogram of PM<sub>1</sub>