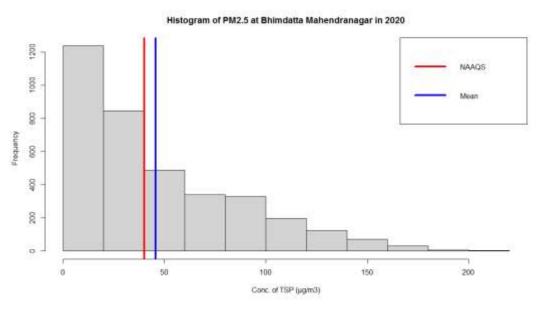

#### Annual average of PM<sub>2.5</sub>

The annual average of PM2.5 at Bhimdatta station was found to be 45.15  $\mu g/m^3$ . Histogram of hourly average PM2.5 is shown in the figure below.

Figure 8: Histogram of PM<sub>2.5</sub>.