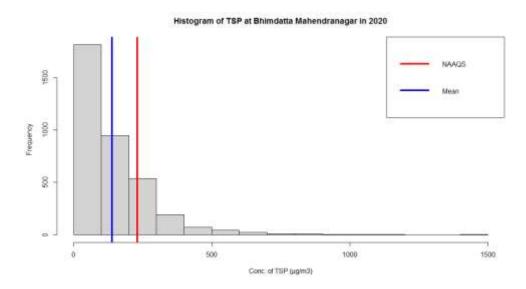

# **Annual average of TSP**

The annual average of TSP at Bhimdatta station was found to be  $138.66 \mu g/m^3$ . Histogram of hourly average TSP is shown in the figure below.

Figure 22: Histogram for the ambient concentration of TSP