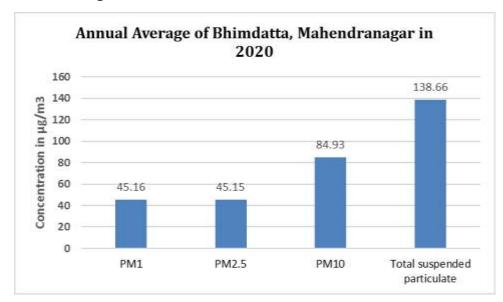

#### 2.1. Annual average of PM1, PM2.5, PM10 and TSP

The annual average of PM1, PM<sub>2.5</sub>, PM<sub>10</sub> and TSP of the Bhimdatta monitoring station was calculated as shown in figure below.

Figure 1: Annual average of Pm1, PM<sub>2.5</sub>, PM<sub>10</sub> and TSP in 2020