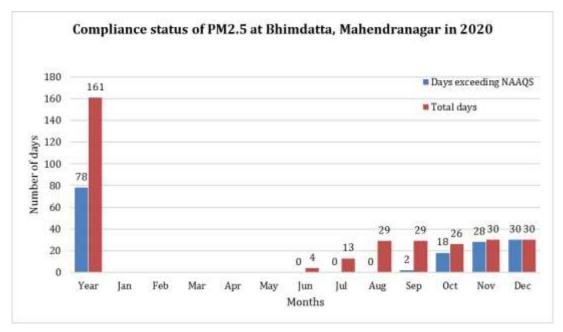

## Compliance status of PM<sub>2.5</sub>

The total days of  $PM_{2.5}$  monitored in the year 2020 counts 161, of which 78 days exceed the NAAQS guideline.

Figure 14: Compliance status of PM<sub>2.5</sub>