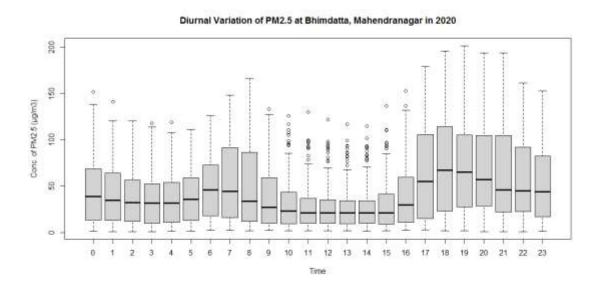

#### Diurnal variation of average PM<sub>2.5</sub> concentration

The diurnal variation of average  $PM_{2.5}$  concentrations can be shown in the figure Figure 13 below. The variation in  $PM_{2.5}$  concentrations was high at around 5-6 pm and low at 12 to 2 pm.

Figure 13: Diurnal variation of PM<sub>2.5</sub>