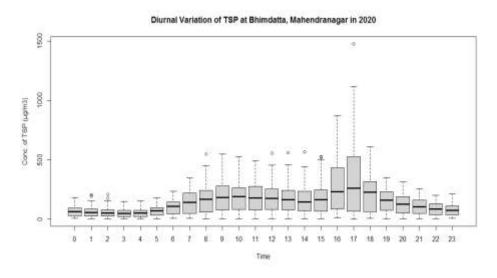

#### Diurnal variation pf average TSP concentration

The diurnal variation of average TSP concentrations can be shown in the figure below. The variation in TSP concentration was high at around 5 pm and low at 2 to 3 am.