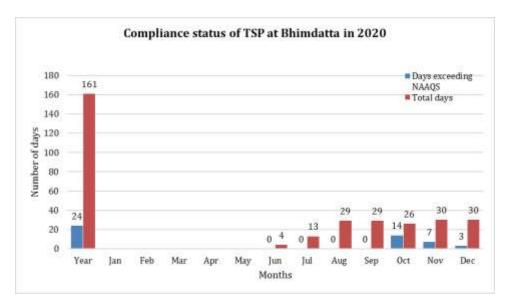

# **Compliance status of TSP**

The total days of  $PM_{2.5}$  monitored in the year 2020 counts 161, of which 24 days exceed the NAAQS guideline.

Figure 28: Compliance status of TSP