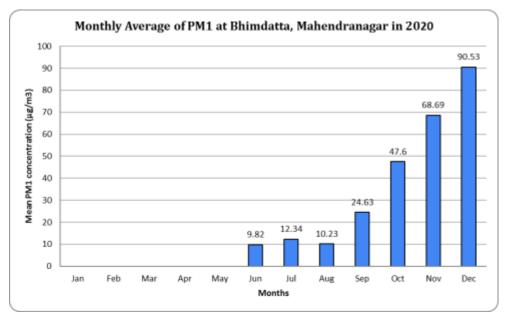

## Monthly average of PM<sub>1</sub>

The highest and the lowest monthly average of  $PM_1$  was found during December (90.53  $\mu g/m^3$ ) and June (9.82  $\mu g/m^3$ ) respectively.

Figure 4: Monthly Average of PM<sub>1</sub>