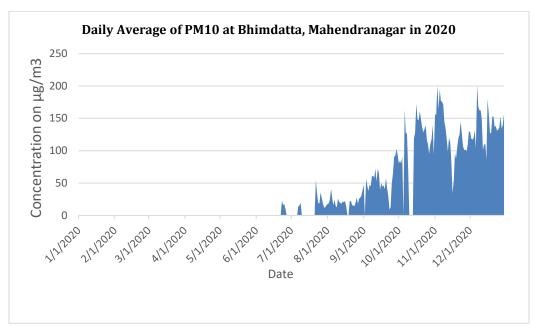

#### Daily average of PM<sub>10</sub>:

Daily average concentration of  $PM_{10}$  was high during November and December and was found low during July and August.

Figure 16: Daily average of PM<sub>10</sub>